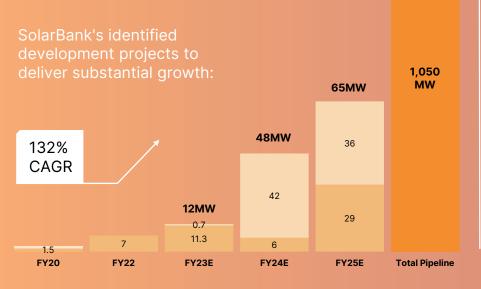

#### 1GWp+ Potential

Development Pipeline

## The Future for SolarBank: Heading for a GigaWatt

EPC IPP\_PV Pipeline